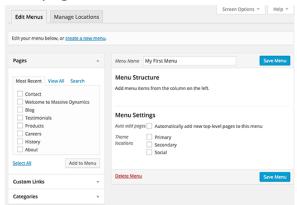

6. Now select the pages you want to end from the menu on the side

| Pages                                                                                 | ▲ Menu Name             | My First Menu Save Menu                                                                                    |
|---------------------------------------------------------------------------------------|-------------------------|------------------------------------------------------------------------------------------------------------|
| Most Recent View All Search<br>Contact<br>Welcome to Massive Dynamics                 | Menu Str<br>Add menu it | ucture<br>ems from the column on the left.                                                                 |
| Blog     Testimonials     Products     Y Products     Y Careers     History     About | Theme<br>locations      | ttings<br>res _ Automatically add new top-level pages to this menu<br>_ Primary<br>_ Secondary<br>_ Social |
| Custom Links                                                                          | Delete Mens             | Save Menu                                                                                                  |
| Categories                                                                            | v                       |                                                                                                            |

7. Press Add to Menu when you have selected all your pages

| Pages                                                                                               | ≜ Menu                 | Name  | My First Menu                                                                         | Save Menu    |
|-----------------------------------------------------------------------------------------------------|------------------------|-------|---------------------------------------------------------------------------------------|--------------|
| Most Recent View All Search Contact Welcome to Massive Dynamics                                     |                        |       | ructure<br>tems from the column on the left.                                          |              |
| V Blog<br>V Testimonials<br>V Products<br>V Careers<br>V History<br>V About<br>idect All Add to Mer | Auto<br>Them<br>Iocati | dd pa | ttings<br>ges Automatically add new top-level pages<br>Primary<br>Secondary<br>Social | to this menu |
| Custom Links                                                                                        | - Delet                | Men   | u<br>U                                                                                | Save Menu    |
| ategories                                                                                           | v                      |       |                                                                                       |              |