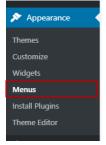

#### How to put pages into a menu

### 1. Go to **Appearance** > **Menus**



#### 2. Create a new menu if you have not already (if you have skip to step 8)

| Edit Menus                               |                  |                                         | Screen Options v Help v |
|------------------------------------------|------------------|-----------------------------------------|-------------------------|
| Edit your menu below, or <mark>cr</mark> | eate a new menu. | ]                                       |                         |
| Pages                                    | v.               | Menu Name My First Menu                 | Create Menu             |
| Custom Links                             | Ŧ                | Give your menu a name above, then click | Create Menu.            |
| Categories                               | v